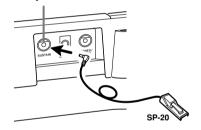

# Sustain jack Terminal

You can connect an optional sustain pedal (SP-3 or SP-20) to the SUSTAIN jack terminal to enable the capabilities described below.

### SUSTAIN jack Terminal

### Sustain Pedal

- With piano tones, depressing the pedal causes notes to linger, much like a piano's damper pedal.
- With organ tones, depressing the pedal causes notes to continue to sound until the pedal is released.